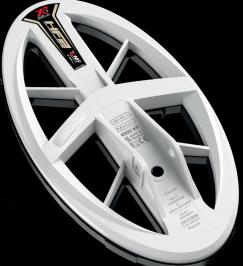

## SPECIFICATIONS

| Frequencies                                 | 21 in Multi mode (9-90 kHz)    |
|---------------------------------------------|--------------------------------|
|                                             | 49 in Mono mode (9-120 kHz)    |
| Weight                                      | 350g                           |
| Connection                                  | Wireless (fast XP technology)  |
| Waterproof                                  | Up to 20 m.                    |
| Dimensions                                  | 24x13 cm (9.5"x5")             |
|                                             |                                |
| Battery's Capacity/Life                     | 2300 mAh / 10h+                |
| Battery's Capacity/Life<br>Battery's Weight | 2300 mAh / 10h+<br>50g         |
|                                             |                                |
| Battery's Weight                            | 50g                            |
| Battery's Weight<br>Charging time           | 50g<br>4h30 (95%) / 6h30(100%) |